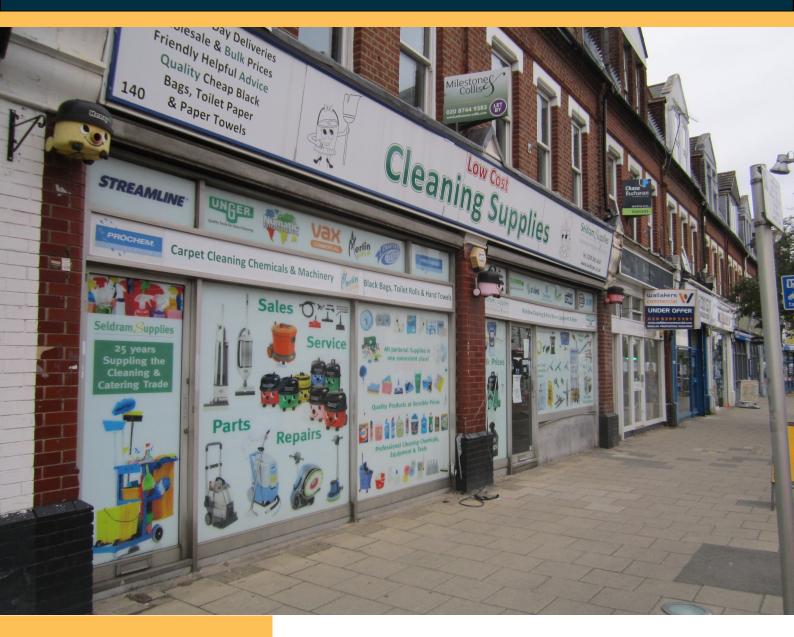

#### DESCRIPTION

The property comprises a double fronted lock up shop with fully glazed shop front.

The shop front has an approximate width of 10 m providing an excellent display opportunity on this busy main road.